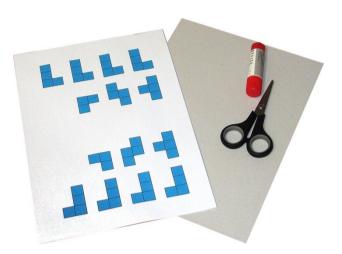

## **Craft Instructions for L4 Cardboard Pieces**

Preliminary

be needed:

- 1. A pair of scissors
- 2. A glue stick
- 3. A piece of cardboard
- 4. Paper templates for the L4 pieces

To 4: There are paper templates available for download in different colors on the download page of www.pentoma.de/en/. L4 pieces are used on both sides when playing. Each template therefore consists of 2 sets of L4 pieces, one for the front and one for the back.

## Procedure

 Cut out one set of printed paper L4 pieces. A 1 to 2 centimetre wide margin can be left standing.

2. The 12 paper pieces are glued onto the cardboard.

3. The glued L4 pieces are cut out, again with margin.

4. Next, the L4 pieces are cut out exactly.

 Finally, the paper pieces of the 2nd template sheet are cut out exactly and glued to the back of the cardboard L4 pieces.