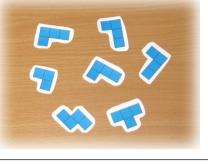

4. Next, the L4 pieces are cut out exactly.

 Finally, the paper pieces of the 2nd template sheet are cut out exactly and glued to the back of the cardboard L4 pieces.