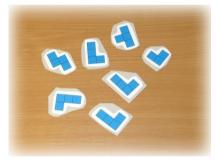

4. Next, the L4 pieces are cut out exactly.

 Finally, the paper pieces of the 2nd template sheet are cut out exactly and glued to the back of the cardboard L4 pieces.